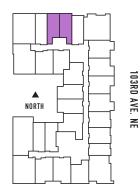

## STUDIO B

~528 SQ. FT.

RESIDENCES 423, 523 & 622

Residence 423 is a mirror image of the printed floor plan.

Additional studio layouts are available and range in size from~406-528 sq. ft.

POLARIS Pacific © 2019, Mira Flats | Floor plans are drawn to varying scales to maximize visibility when printed. The floor plans, elevations, renderings, features, finishes and specifications are subject to change at any time and should not be relied on as representations, express or implied. Square footage or floor areas shown in any marketing or other materials is approximate and may be more or less than the actual size. Some homes vary from plan shown. Ask a Sales Associate for details. Real estate consulting, sales and marketing by Polaris Pacific – a licensed Washington, Arizona, California, Colorado, Hawaii and Oregon broker.