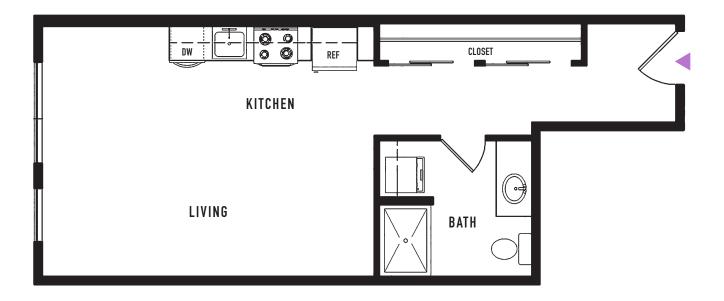

## STUDIO B

~528 SQ. FT.

RESIDENCES 423, 523 & 622

Residence 423 is a mirror image of the printed floor plan.

Additional studio layouts are available and range in size from~406-528 sq. ft.

POLARIS Pacific © 2019, Mira Flats | Floor plans are drawn to varying scales to maximize visibility when printed. The floor plans, elevations, renderings, features, finishes and specifications are subject to change at any time and should not be relied on as representations, express or implied. Square footage or floor areas shown in any marketing or other materials is approximate and may be more or less than the actual size. Some homes vary from plan shown. Ask a Sales Associate for details. Real estate consulting, sales and marketing by Polaris Pacific – a licensed Washington, Arizona, California, Colorado, Hawaii and Oregon broker.